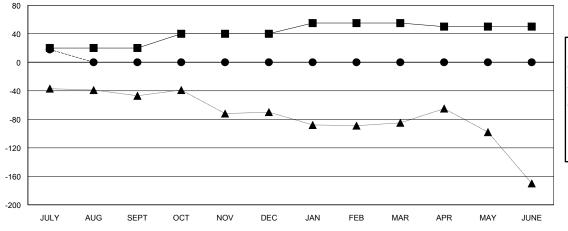

## GOALS AND ACTUAL MEMBERS CUMULATIVE

| DROPPED CLUBS: 2 |    |
|------------------|----|
| DROPPED MEMBERS  |    |
| DECEASED         | 2  |
| CLUB CANCELLED   | 0  |
| OTHER            | 23 |
| TOTAL            | 25 |

## **LOCATION CALIFORNIA**

| Clubs         |               |             |               | Members               |                           |                         |                                                    |
|---------------|---------------|-------------|---------------|-----------------------|---------------------------|-------------------------|----------------------------------------------------|
|               | RESULTS FOI   | R 2018-2019 |               | RESULTS FOR 2018-2019 |                           |                         |                                                    |
| QUARTER       | NEW CLUB GOAL | NEW CLUBS   | DROPPED CLUBS | QUARTER               | MEMBER GROWTH NET<br>GOAL | MEMBER GROWTH<br>ACTUAL | DROPPED<br>MEMBERS ACTUAL<br>(including transfers) |
| JULY/AUG/SEPT | 1             | 0           | 2             | JULY/AUG/SEPT         | 20                        | 49                      | 25                                                 |
| OCT/NOV/DEC   | 1             | 0           | 0             | OCT/NOV/DEC           | 20                        | 0                       | 0                                                  |
| JAN/FEB/MAR   | 1             | 0           | 0             | JAN/FEB/MAR           | 15                        | 0                       | 0                                                  |
| APR/MAY/JUNE  | 0             | 0           | 0             | APR/MAY/JUNE          | -5                        | 0                       | 0                                                  |