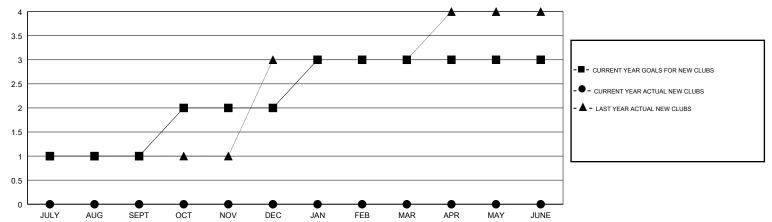

## GOALS AND ACTUAL NEW CLUBS CUMULATIVE

## **LOCATION CALIFORNIA**

| Clubs         |               |             |               | Members               |                           |                         |                                                    |
|---------------|---------------|-------------|---------------|-----------------------|---------------------------|-------------------------|----------------------------------------------------|
|               | RESULTS FOI   | R 2018-2019 |               | RESULTS FOR 2018-2019 |                           |                         |                                                    |
| QUARTER       | NEW CLUB GOAL | NEW CLUBS   | DROPPED CLUBS | QUARTER               | MEMBER GROWTH NET<br>GOAL | MEMBER GROWTH<br>ACTUAL | DROPPED<br>MEMBERS ACTUAL<br>(including transfers) |
| JULY/AUG/SEPT | 1             | 0           | 2             | JULY/AUG/SEPT         | 20                        | 49                      | 25                                                 |
| OCT/NOV/DEC   | 1             | 0           | 0             | OCT/NOV/DEC           | 20                        | 0                       | 0                                                  |
| JAN/FEB/MAR   | 1             | 0           | 0             | JAN/FEB/MAR           | 15                        | 0                       | 0                                                  |
| APR/MAY/JUNE  | 0             | 0           | 0             | APR/MAY/JUNE          | -5                        | 0                       | 0                                                  |